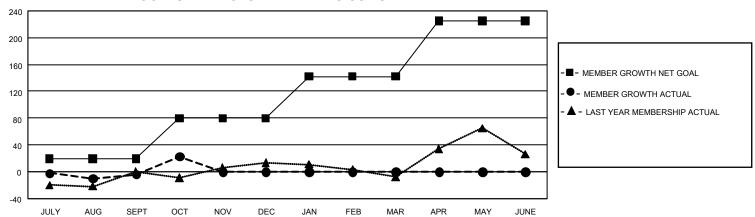

## GMT Constitutional Area 4, Group E

REPORT DOES NOT INCLUDE CLUBS IN UNDISTRICTED AREAS.

| Clubs         |               |             |               | Members               |                         |                         |                                                    |
|---------------|---------------|-------------|---------------|-----------------------|-------------------------|-------------------------|----------------------------------------------------|
|               | RESULTS FOR   | R 2023-2024 |               | RESULTS FOR 2023-2024 |                         |                         |                                                    |
| QUARTER       | NEW CLUB GOAL | NEW CLUBS   | DROPPED CLUBS | QUARTER MEM           | IBER GROWTH NET<br>GOAL | MEMBER GROWTH<br>ACTUAL | DROPPED MEMBERS<br>ACTUAL (including<br>transfers) |
| JULY/AUG/SEPT | 0             | 1           | 0             | JULY/AUG/SEPT         | 19                      | 86                      | 69                                                 |
| OCT/NOV/DEC   | 3             | 1           | 0             | OCT/NOV/DEC           | 61                      | 59                      | 27                                                 |
| JAN/FEB/MAR   | 9             | 0           | 0             | JAN/FEB/MAR           | 62                      | 0                       | 0                                                  |
| APR/MAY/JUNE  | 6             | 0           | 0             | APR/MAY/JUNE          | 83                      | 0                       | 0                                                  |

## GOALS AND ACTUAL MEMBERS CUMULATIVE

| DROPPED CLUBS: 0 |    | 35 CLUBS OF 211 ADDED 1 OR<br>MORE NEW MEMBERS             | GENDER DISTRIBUTION           |                |  |
|------------------|----|------------------------------------------------------------|-------------------------------|----------------|--|
|                  |    |                                                            | MALE                          | 2,169 (48.83%) |  |
|                  |    |                                                            | FEMALE                        | 2,271 (51.13%) |  |
| DROPPED MEMBERS  |    |                                                            | NON BINARY                    | 0 (0.00%)      |  |
| DECEASED         | 3  |                                                            | PREFER NOT TO ANSWER          | 2 (0.05%)      |  |
| CLUB CANCELLED   | 0  |                                                            | TOTAL FAMILY UNIT MEMBERS 557 |                |  |
| OTHER 93         |    | CLICK HERE FOR                                             |                               |                |  |
| TOTAL            | 96 | CUMULATIVE MEMBERSHIP DATA FAMILY MEMBERS PAYING HALF DUES |                               | LF DUES 379    |  |
|                  |    |                                                            |                               |                |  |