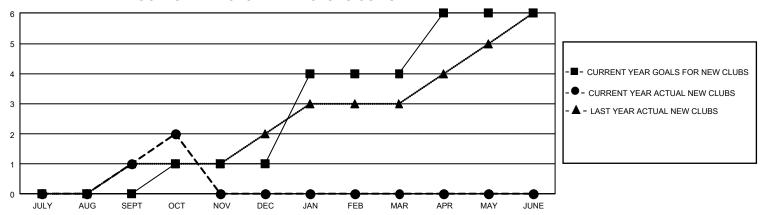

## GMT Constitutional Area 4, Group E

REPORT DOES NOT INCLUDE CLUBS IN UNDISTRICTED AREAS.

| Clubs         |               |             |               | Members               |                         |                         |                                                    |
|---------------|---------------|-------------|---------------|-----------------------|-------------------------|-------------------------|----------------------------------------------------|
|               | RESULTS FOR   | R 2023-2024 |               | RESULTS FOR 2023-2024 |                         |                         |                                                    |
| QUARTER       | NEW CLUB GOAL | NEW CLUBS   | DROPPED CLUBS | QUARTER MEM           | IBER GROWTH NET<br>GOAL | MEMBER GROWTH<br>ACTUAL | DROPPED MEMBERS<br>ACTUAL (including<br>transfers) |
| JULY/AUG/SEPT | 0             | 1           | 0             | JULY/AUG/SEPT         | 19                      | 86                      | 69                                                 |
| OCT/NOV/DEC   | 3             | 1           | 0             | OCT/NOV/DEC           | 61                      | 59                      | 27                                                 |
| JAN/FEB/MAR   | 9             | 0           | 0             | JAN/FEB/MAR           | 62                      | 0                       | 0                                                  |
| APR/MAY/JUNE  | 6             | 0           | 0             | APR/MAY/JUNE          | 83                      | 0                       | 0                                                  |

## GOALS AND ACTUAL NEW CLUBS CUMULATIVE